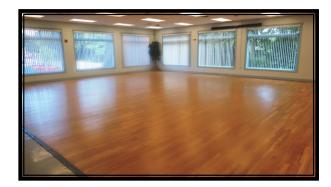

## Dining Room/Dance Floor

#### DANCE FLOOR

- 33.5' x 48.5' (1624.75 square feet) Wood floor.
- Upright piano with bench

#### COMBINED DINING ROOM AND DANCE FLOOR

• 2914.5 square feet