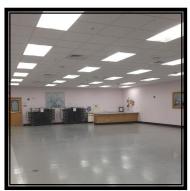

## **Activity Room**

- 35' x 59.5' = 2082.5 square feet. Tile flooring.
- Counter with sink
- · Island counter
- Two rolling racks of resin folding chairs
- Ten six-foot rectangular folding tables with wheels

**LOCATION:** First floor lobby.