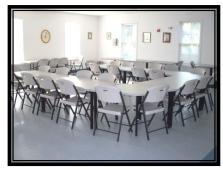

#### **DINING ROOM**

- 33.5' x 38.5' (1289.57 square feet). Tile flooring.
- One double door to a commercial kitchen
- One serving counter from kitchen w/steel rollup door
- Round tables available upon request for an additional fee

#### DANCE FLOOR

- 33.5' x 48.5' (1624.75 square feet) Wood floor.
- Upright piano with bench

#### COMBINED DINING ROOM AND DANCE FLOOR

• 2914.5 square feet

#### **SEATING ACCOMMODATIONS:**

- 195 at tables and chairs
- 400 auditorium style

LOCATION: First floor.