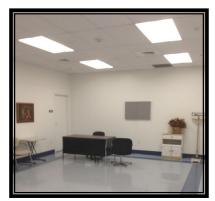

## Health Room

- 23.5' x 18' = 423 square feet
- Tile flooring.
- Counter with bar sink and cabinets
- Microwave with stand
- One office desk w/two office chairs
- Three small resin folding tables
- · Small folding wall-mounted white board
- Three chrome frame and cloth chairs

LOCATION: Second floor.

Members and non-profits receive special rates.