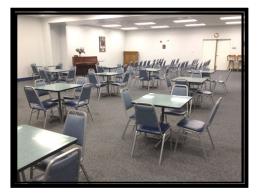

#### **Card Room**

- 33' x 31' = 1023 square feet.
- Carpet floor
- 18 square bar tables
- 32 light blue steel and plastic chairs

LOCATION: Second floor.