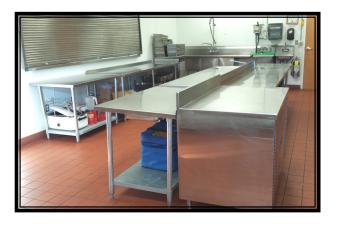

### Commercial Kitchen

- Fully equipped, spacious commercial kitchen with all stainless steel appliances.
- Pass-though to dining room

LOCATION: First floor.

All rentals/groups
must provide a
Certificate of Liability Insurance