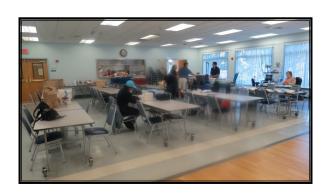

## Dining Room/Dance Floor

#### **DINING ROOM**

- 33.5' x 38.5' (1289.57 square feet). Tile flooring.
- One double door to a commercial kitchen
- One serving counter from kitchen w/steel rollup door
- Round tables available upon request for an additional fee

#### DANCE FLOOR

- 33.5' x 48.5' (1624.75 square feet) Wood floor.
- Upright piano with bench

#### COMBINED DINING ROOM AND DANCE FLOOR

• 2914.5 square feet

#### **SEATING ACCOMMODATIONS:**

- 195 at tables and chairs
- 400 auditorium style

LOCATION: First floor.