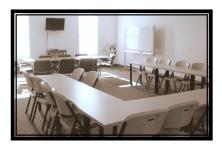

## **Education Room**

- 22' x 31.5' = 693 square feet. Carpet floor.
- One conference table seats eight
- Nine student tables seats two each
- 18 resin folding chairs
- Two exterior windows with blinds
- One rolling white board
- 32-inch wall-mounted, wide screen monitor w/DVD player on cart

LOCATION: Second floor.